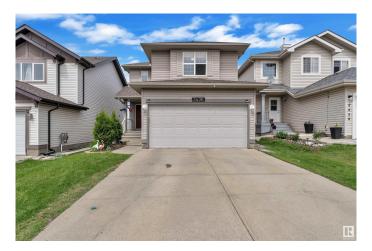

# \$524,999 - 3436 28 Street, Edmonton

MLS® #E4447408

## \$524,999

3 Bedroom, 3.00 Bathroom, 1,747 sqft Single Family on 0.00 Acres

Wild Rose, Edmonton, AB

Welcome to this beautifully maintained home in the heart of Wild Rose! Located on a quiet dead-end street in a mature neighborhood, this home offers safety and privacyâ€"perfect for families. Featuring 3 bedrooms, a bonus room, an open-concept kitchen, dining, and living area, and a bright, welcoming entrance. Enjoy a new furnace, newly renovated bathroom, and central air conditioning for year-round comfort. The backyard backs onto a green space and parkâ€"ideal for kids and outdoor enjoymentâ€"with a shed included. The basement is unfinished, ready for your future plans. Large windows provide an abundance of natural sunlight throughout. Close to schools, shopping, public transit, and all amenities. Don't miss the chance to live in this peaceful, well-connected community!