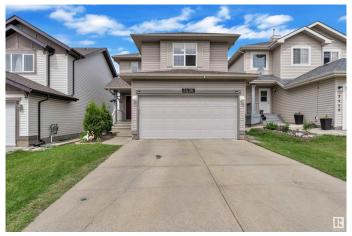

# \$524,999 - 3436 28 Street, Edmonton

MLS® #E4447408

## \$524,999

3 Bedroom, 3.00 Bathroom, 1,747 sqft Single Family on 0.00 Acres

Wild Rose, Edmonton, AB

Welcome to this beautifully maintained home in the heart of Wild Rose! Located on a quiet dead-end street in a mature neighborhood, this home offers safety and privacyâ€"perfect for families. Featuring 3 bedrooms, a bonus room, an open-concept kitchen, dining, and living area, and a bright, welcoming entrance. Enjoy a new furnace, newly renovated bathroom, and central air conditioning for year-round comfort. The backyard backs onto a green space and parkâ€"ideal for kids and outdoor enjoymentâ€"with a shed included. The basement is unfinished, ready for your future plans. Large windows provide an abundance of natural sunlight throughout. Close to schools, shopping, public transit, and all amenities. Don't miss the chance to live in this peaceful, well-connected community!