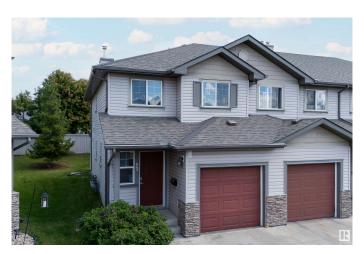

# \$299,999 - 12 2816 34 Avenue, Edmonton

MLS® #E4446951

### \$299,999

4 Bedroom, 2.50 Bathroom, 1,176 sqft Condo / Townhouse on 0.00 Acres

Wild Rose, Edmonton, AB

Welcome to Meadow Brook Pointe! This stylish 3-bedroom, 2-storey end unit townhouse offers 1,193 sq ft of contemporary living with an attached front garage. The main floor features hardwood and ceramic tile throughout, a bright open-concept great room, and a chef-inspired kitchen with rich cherry wood cabinetry, classic black appliances, and a ceramic tile backsplash. A convenient 2-piece powder room with a window completes the main level. Upstairs, you'll find three generous bedrooms, including a spacious primary suite with walk-through access to a 4-piece bath. The fully finished basement adds even more living space with a cozy family room and another full bathroom. Located just steps from trails, ravines, and a leash-free dog park, and close to all major amenities â€" this home is the total package!