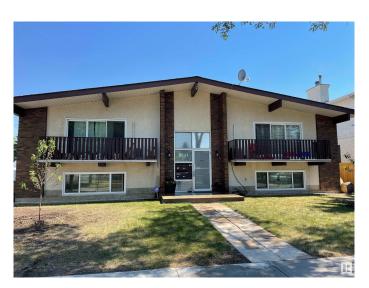

# \$1,095,000 - 9341 95 Street, Edmonton

MLS® #E4446926

### \$1,095,000

2 Bedroom, 4.00 Bathroom, 2,553 sqft Single Family on 0.00 Acres

Bonnie Doon, Edmonton, AB

A very well kept investment property on a very desirable street in Bonnie Donnie. Two suites completely renovated in the past 3 years. Solid and clean with low maintenance requirements and low operating costs.. Extremely low vacancy. 4-Plex offers 3; 3 bedroom and 1; 2 bedroom. Recently replaced roof/eavestroughs/windows on 4-Plex and garage. Common area redone. Most appliances new.

#### **Exterior**

Exterior Wood, Brick, Stucco

Exterior Features Back Lane, Flat Site, Fruit Trees/Shrubs, Landscaped, Low Maintenance

Landscape, Paved Lane, Playground Nearby, Public Transportation,

Schools, Shopping Nearby, Ski Hill Nearby, Subdividable Lot

Roof Asphalt Shingles

Construction Wood, Brick, Stucco

Foundation Concrete Perimeter