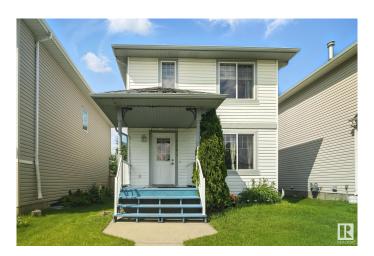

## \$425.000

4 Bedroom, 2.50 Bathroom, 1,313 sqft Single Family on 0.00 Acres

Silver Berry, Edmonton, AB

Welcome to this beautifully maintained 2-storey home in the desirable community of Silver Berry. Offering over 1,300 sq ft of living space above grade plus a fully finished basement, this home is perfect for families or multi-generational living. The main floor features a bright living room, a spacious kitchen with stainless steel appliances, and a cozy dining area. Upstairs you'II find three generously sized bedrooms and a full bath. The fully finished basement includes a second kitchen, making it ideal for use as a mother-in-law suite or private living space. Located close to schools, shopping, parks, public transit, and with easy access to Anthony Henday and Whitemud Drive. Enjoy the landscaped and fenced backyardâ€"perfect for relaxing or entertaining. A must-see home in a family-friendly neighborhood!

## **Essential Information**

MLS® # E4446318 Price \$425,000

Bedrooms 4

Bathrooms 2.50

Full Baths 2

Half Baths 1

Square Footage 1,313

Acres 0.00 Year Built 2005

Type Single Family

Sub-Type Detached Single Family

Style 2 Storey
Status Active