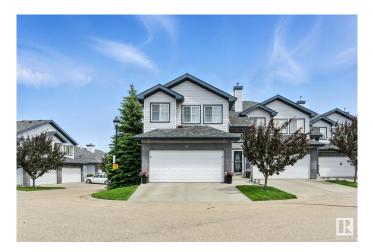

#### \$469,900

2 Bedroom, 2.50 Bathroom, 1,392 sqft Condo / Townhouse on 0.00 Acres

Wild Rose, Edmonton, AB

Looking to simplify without settling? This 1,392 sq. ft. bi-level in Wild Rose offers the perfect step toward low-maintenance livingâ€"without sacrificing comfort or style. The main floor is open and airy with vaulted ceilings, a formal dining room, and a bright front denâ€"ideal for a home office or hobby space. The kitchen flows into the main living area, perfect for easy entertaining or quiet evenings at home. Upstairs, the private primary suite feels like a retreat, complete with a large 4-piece ensuite featuring a jacuzzi tub and separate shower. The fully finished walkout basement is made for guests or visiting family, with a spacious bedroom, full bathroom with steam shower and heated floors, and an additional rec space to relax. Located in a quiet, well-kept complex backing onto Mill Creek Ravine, you'II enjoy nature on your doorstep and peace of mind all year round. Downsizing never looked so good.