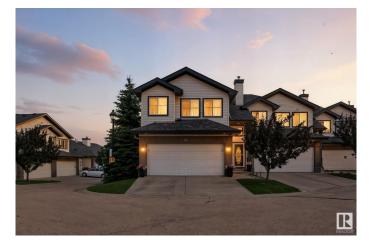

#### \$469,900

2 Bedroom, 2.50 Bathroom, 1,392 sqft Condo / Townhouse on 0.00 Acres

Wild Rose, Edmonton, AB

Looking to simplify without settling? This 1,392 sq. ft. bi-level in Wild Rose offers the perfect step toward low-maintenance livingâ€"without sacrificing comfort or style. The main floor is open and airy with vaulted ceilings, a formal dining room, and a bright front denâ€"ideal for a home office or hobby space. The kitchen flows into the main living area, perfect for easy entertaining or quiet evenings at home. Upstairs, the private primary suite feels like a retreat, complete with a large 4-piece ensuite featuring a jacuzzi tub and separate shower. The fully finished walkout basement is made for guests or visiting family, with a spacious bedroom, full bathroom with steam shower and heated floors, and an additional rec space to relax. Located in a quiet, well-kept complex backing onto Mill Creek Ravine, you'II enjoy nature on your doorstep and peace of mind all year round. Downsizing never looked so good.