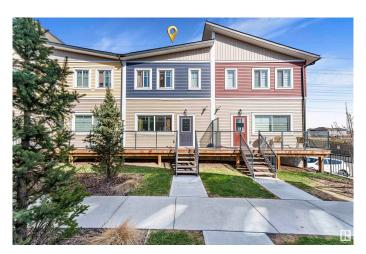

#### \$349,900

3 Bedroom, 2.50 Bathroom, 1,438 sqft Condo / Townhouse on 0.00 Acres

Laurel, Edmonton, AB

Investor & First-Time Home Buyer Alert! Welcome to this beautifully presented 3-story custom townhome in Laurel, featuring 3 bedrooms and 2.5 bathrooms. The open-concept kitchen boasts quartz countertops, stainless steel appliances, and ample cabinetry, seamlessly flowing into a spacious living area with a cozy gas fireplace and a powder room on the main floor. Upstairs, the master bedroom enjoys a 3-piece ensuite, while two generously sized bedrooms share a common bathroom, and laundry facilities are conveniently located. Strategically situated near bus stops, schools, playgrounds, and shopping centres, this property offers an unbeatable living experience. Don't miss this opportunity!

#### **Amenities**

Amenities See Remarks

Parking Double Garage Attached

# **Exterior**

Exterior Wood, Vinyl

Exterior Features Landscaped, Park/Reserve, Schools, Shopping Nearby

Roof Asphalt Shingles

Construction Wood, Vinyl

Foundation Concrete Perimeter