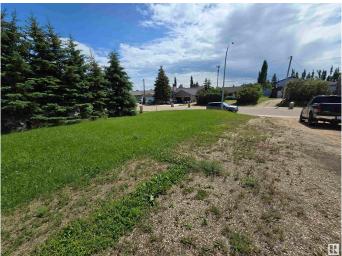

#### \$63,000

0 Bedroom, 0.00 Bathroom, Single Family on 0.00 Acres

Millet, Millet, AB

ARE YOU WANTING TO BUILD YOUR DREAM HOME? Ever think about living in a quite, small town atmosphere, but country-living-vibe? Well, look no further, This 120' x 50' (6000sq ft) lot awaits you in the Town of Millet. Close to big City amenities, this beautiful lot is nestled in an ideal, quiet, location with schools, a splash park, parks, ball diamonds, & arena close by. If you are not familiar with the CHARM of Millet, you may want to just take a drive and check it out! This lot also offers privacy with tons of beautiful MATURE TREES. ZONED R1 RESIDENTIAL, just half a block from a huge greenspace. Easy access to Hwy 2A, 30 min south of Edmonton, less than mins to Leduc & 20 min to International Airport.