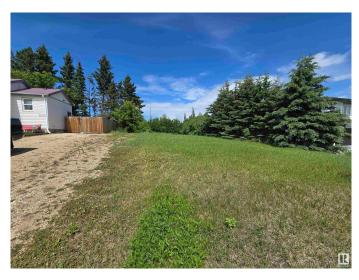

#### \$63,000

0 Bedroom, 0.00 Bathroom, Single Family on 0.00 Acres

Millet, Millet, AB

ARE YOU WANTING TO BUILD YOUR DREAM HOME? Ever think about living in a quite, small town atmosphere, but country-living-vibe? Well, look no further, This 120' x 50' (6000sq ft) lot awaits you in the Town of Millet. Close to big City amenities, this beautiful lot is nestled in an ideal, quiet, location with schools, a splash park, parks, ball diamonds, & arena close by. If you are not familiar with the CHARM of Millet, you may want to just take a drive and check it out! This lot also offers privacy with tons of beautiful MATURE TREES. ZONED R1 RESIDENTIAL, just half a block from a huge greenspace. Easy access to Hwy 2A, 30 min south of Edmonton, less than mins to Leduc & 20 min to International Airport.