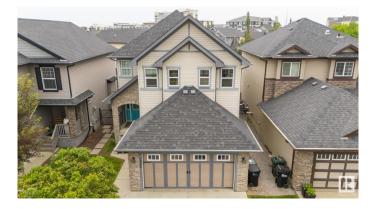

#### \$629,900

4 Bedroom, 3.50 Bathroom, 1,961 sqft Single Family on 0.00 Acres

Emerald Hills, Sherwood Park, AB

Backing Eton park and trails, this 4-bathroom home brings you into a bright and open main floor featuring hardwood flooring, a cozy living space, a large kitchen with granite countertops, stainless steel appliances, an island perfect for entertaining, and a fire place. Upstairs offers generous bedrooms, while the fully finished basement adds even more functional space, with your 3rd living area, 4th bedroom,4th bathroom and a den that has a sink. Stay cool all summer with central air conditioning. Out back, enjoy the private fenced yard with a two-tier deck, built-in seating, and a relaxing hot tub â€" perfect for unwinding or hosting friends. With a double attached garage, nearby schools, shops, and quick access to major routes, this home is a great fit for growing families or anyone seeking comfort and convenience in a desirable community.

| Exterior          | Wood, Stone, Vinyl                                                |
|-------------------|-------------------------------------------------------------------|
| Exterior Features | Backs Onto Park/Trees, Fenced, Golf Nearby, Public Swimming Pool, |
|                   | Public Transportation, Schools, Shopping Nearby                   |
| Roof              | Asphalt Shingles                                                  |
| Construction      | Wood, Stone, Vinyl                                                |