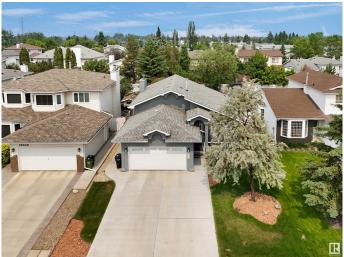

# \$525,000

4 Bedroom, 3.00 Bathroom, 1,323 sqft Single Family on 0.00 Acres

Belmead, Edmonton, AB

Welcome to this stunning 4-level split home featuring a stylish stucco exterior and a spacious double attached garage. With 4 bedrooms and 3 full baths, this beautifully maintained property offers ample living space, including a fully finished basement. Updates include: HWT 2020, Garage Door 2020, Some Appliances 2021, Driveway 2021, Furnace & Humidifier 2021, Sump Pump 2023. Conveniently located near West Edmonton Mall, this home provides easy access to White mud Drive and Anthony Henday, making commuting a breeze. A fantastic opportunity for comfortable family living in a prime location!