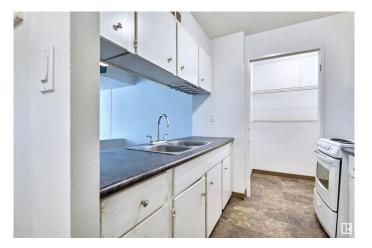

#### \$80,000

1 Bedroom, 1.00 Bathroom, 624 sqft Condo / Townhouse on 0.00 Acres

Wîhkwêntôwin, Edmonton, AB

Spacious One Bedroom Unit - on a nice quiet street downtown! Fantastic walkable location with great access to public transit and everything that Edmonton has to offer! There are no pets allowed in the building - the monthly condo fees are roughly between \$300 - \$400/month which include heat and water. Heated underground parking is rented from the condo board for \$100/month. Property and contents are being sold as-is where is at time of possession, condo documents will not be provided from the seller. Move in ready condition - great opportunity in the building!

### Interior

| Appliances   | See Remarks            |
|--------------|------------------------|
| Heating      | Baseboard, Natural Gas |
| # of Stories | 8                      |
| Stories      | 1                      |
| Has Basement | Yes                    |
| Basement     | None, No Basement      |