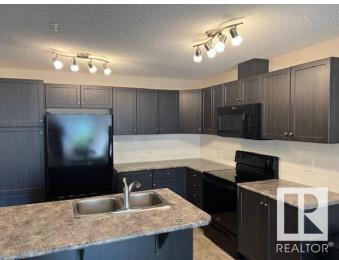

## \$234,900

2 Bedroom, 2.00 Bathroom, 927 sqft Condo / Townhouse on 0.00 Acres

Rutherford (Edmonton), Edmonton, AB

Welcome to The Crossroads of Rutherford! 2 Bedrooms, 2 full baths, underground parking with a south facing balcony! The primary bedroom has a 4 piece ensuite and a large walk in closet. The second bedroom is large and perfect for company or an office. This home is bright and sunny all day long! The complex has an indoor car wash, underground parking and plenty of visitor parking! Fantastic location with shopping, public transportation and easy access to the Anthony Henday. This is a must see!