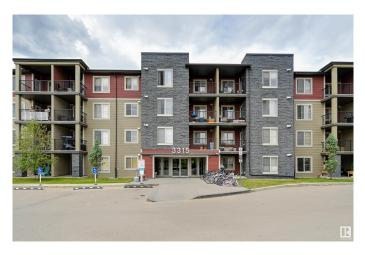

# \$159,800 - 422 3315 James Mowatt Trail, Edmonton

MLS® #E4441096

#### \$159,800

1 Bedroom, 1.00 Bathroom, 583 sqft Condo / Townhouse on 0.00 Acres

Allard, Edmonton, AB

Welcome home to this TOP FLOOR modern, bright 1 bedroom condo in Heritage Valley Station conveniently located close to transportation, shopping, restaurants and the Anthony Henday. This open concept floor plan has spacious rooms. The kitchen features espresso color cabinetry with granite countertops and stainless steel appliances. The living room has access to the large balcony with south exposures. The 4 piece bathroom has granite counters and is next to the primary suite. Included is the fridge, ceramic top stove, built-in microwave, dishwasher, INSUITE WASHER and DRYER and all the window coverings. TITLED UNDERGROUND PARKING #264. Visitor parking. A great place to call home!

### Exterior

| Exterior          | Wood, Stone, Vinyl                                                       |
|-------------------|--------------------------------------------------------------------------|
| Exterior Features | Airport Nearby, Golf Nearby, Playground Nearby, Schools, Shopping Nearby |
| Roof              | Asphalt Shingles                                                         |
| Construction      | Wood, Stone, Vinyl                                                       |
| Foundation        | Concrete Perimeter                                                       |