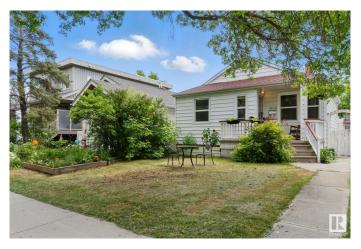

### \$415,000

2 Bedroom, 2.00 Bathroom, 666 sqft Single Family on 0.00 Acres

Strathcona, Edmonton, AB

This cute and charming Strathcona bungalow offers a flexible layout in one of Edmonton's most walkable and desirable neighbourhoods. The main floor features a bright one-bedroom layout with a spacious living room, plus a large kitchen and dining area. The lower level includes a second kitchen, oversized bedroom, full bathroom, and generous living space. The backyard is fully landscaped with a huge deck, large shed, and single garage. Located just steps from Whyte Ave, the U of A, Mill Creek Ravine, markets, and the river valley, this move-in ready home is a rare find in a timeless location.

#### **Essential Information**

MLS® # E4440719 Price \$415,000

Bedrooms 2
Bathrooms 2.00
Full Baths 2

Square Footage 666

Acres 0.00

Year Built 1946

Type Single Family

Sub-Type Detached Single Family

#### **Amenities**

Amenities Deck

Parking Rear Drive Access, Single Garage Detached

Interior

Appliances Dishwasher-Built-In, Hood Fan, Oven-Microwave, Stove-Electric,

Window Coverings, Dryer-Two, Refrigerators-Two, Washers-Two