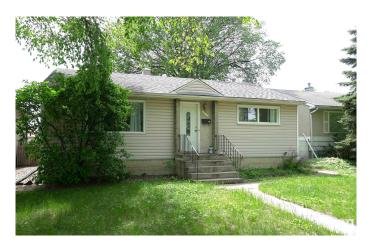

# \$435,000 - 9639 64 Avenue, Edmonton

MLS® #E4439907

### \$435,000

3 Bedroom, 2.00 Bathroom, 945 sqft Single Family on 0.00 Acres

Hazeldean, Edmonton, AB

INVESTOR!! FIRST TIME HOME BUYER!! Don't miss out on this fantastic opportunity. Location, Location, Location!!! Nestled in the desirable neighborhood of Hazeldean you can't go wrong. With two bedrooms above grade, full bath, large eat in kitchen and living room there is plenty of room for everyone. Basement is fully finished and set up as an in-law suite. Located on a beautiful tree lined street with Ideal transportation routes and close to just about everything! Large South facing backyard with oversized single garage. Welcome Home.

# **Essential Information**

MLS® # E4439907 Price \$435,000

Bedrooms 3

Bathrooms 2.00

Full Baths 2

Square Footage 945

Acres 0.00

Year Built 1955