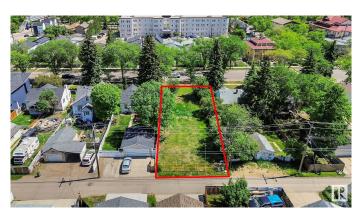

# \$375,000 - 11412 101 Street, Edmonton

MLS® #E4439590

#### \$375,000

0 Bedroom, 0.00 Bathroom, Single Family on 0.00 Acres

Spruce Avenue, Edmonton, AB

Vacant lot, 50x150 ready to build. The property immediately to the south, 11408 101st, is also available making a building site 100x150 ft. The seller has the architectural plans for an eight suite unit and a three car garage that can be built on on a single lot. If both properties are are purchased together the development opportunities increases considerably. Short walk to Royal Alex and Norwood Hospitals.. NAIT and City Centre minutes away. 11408 101 st currently has tenant, \$1200/ month plus utilities. Tenant would like to stay on if possible.