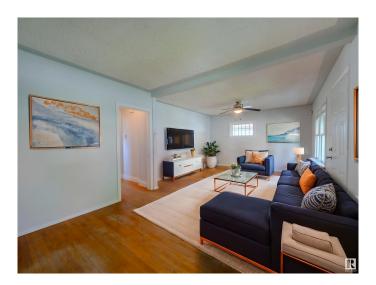

# \$324,702

2 Bedroom, 1.00 Bathroom, 1,005 sqft Single Family on 0.00 Acres

Strathearn, Edmonton, AB

LOCATION! LOCATION!.... SOUGHT AFTER STRATHERN...MIN TO EVERYTHING - LRT. RIVER VALLEY, WHYTE AVE, DOWNTOWN and MORE!...BRIGHT, CHEERFUL HOME/NEWER WINDOWS...RENOVATED KITCHEN...ORIGINAL HARDWOOD THROUGHOUT...~!WELCOME HOME!~ This adorable gem is situated in the heart of Edmonton - You just step out to everywhere you would want to go, with LRT right there too! House is SOLID, cute curb appeal, big living room when you roll in. The classic hardware talks to you as you walk around. 2 big bedrooms, classic galley kitchen, full bathroom wrap upstairs...basement is what you'd expect...great storage, carries the mechanicals, laundry and is gonna roll for another 100 years;) Lot 33' x 112' (343.87 sq) live and enjoy now, PRIME future development. Back yard is cute. Don't miss out on this one!