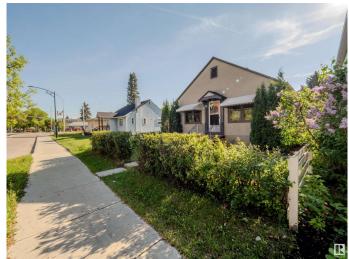

# \$324,702

2 Bedroom, 1.00 Bathroom, 1,005 sqft Single Family on 0.00 Acres

Strathearn, Edmonton, AB

LOCATION! LOCATION!.... SOUGHT AFTER STRATHERN...MIN TO EVERYTHING - LRT. RIVER VALLEY, WHYTE AVE, DOWNTOWN and MORE!...BRIGHT, CHEERFUL HOME/NEWER WINDOWS...RENOVATED KITCHEN...ORIGINAL HARDWOOD THROUGHOUT...~!WELCOME HOME!~ This adorable gem is situated in the heart of Edmonton - You just step out to everywhere you would want to go, with LRT right there too! House is SOLID, cute curb appeal, big living room when you roll in. The classic hardware talks to you as you walk around. 2 big bedrooms, classic galley kitchen, full bathroom wrap upstairs...basement is what you'd expect...great storage, carries the mechanicals, laundry and is gonna roll for another 100 years;) Lot 33' x 112' (343.87 sq) live and enjoy now, PRIME future development. Back yard is cute. Don't miss out on this one!