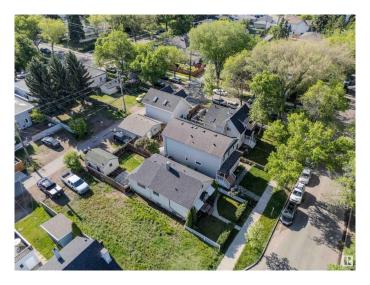

# \$324,702

2 Bedroom, 1.00 Bathroom, 1,005 sqft Single Family on 0.00 Acres

Strathearn, Edmonton, AB

LOCATION! LOCATION!.... SOUGHT AFTER STRATHERN...MIN TO EVERYTHING - LRT. RIVER VALLEY, WHYTE AVE, DOWNTOWN and MORE!...BRIGHT, CHEERFUL HOME/NEWER WINDOWS...RENOVATED KITCHEN...ORIGINAL HARDWOOD THROUGHOUT...~!WELCOME HOME!~ This adorable gem is situated in the heart of Edmonton - You just step out to everywhere you would want to go, with LRT right there too! House is SOLID, cute curb appeal, big living room when you roll in. The classic hardware talks to you as you walk around. 2 big bedrooms, classic galley kitchen, full bathroom wrap upstairs...basement is what you'd expect...great storage, carries the mechanicals, laundry and is gonna roll for another 100 years;) Lot 33' x 112' (343.87 sq) live and enjoy now, PRIME future development. Back yard is cute. Don't miss out on this one!