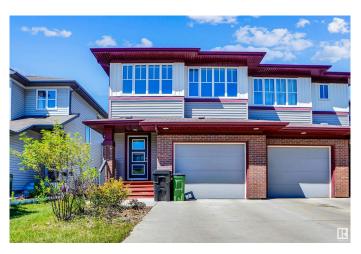

# \$474,900 - 2248 Casey Crescent, Edmonton

MLS® #E4439545

## \$474,900

3 Bedroom, 2.50 Bathroom, 1,489 sqft Single Family on 0.00 Acres

Cavanagh, Edmonton, AB

Beautiful 1488 Sq Ft Half Duplex in Cavanagh â€" Must See! Built by Pacesetter Homes, this well-maintained half duplex features 3 spacious bedrooms, a versatile bonus room, 2.5 bathrooms, and a single attached garage. The main floor offers a warm family room and a modern kitchen with quality finishes. Enjoy hardwood, tile, and carpet flooring throughout. The home is fully landscaped and move-in ready. Located in the desirable Cavanagh community, it's close to shopping, schools, parks, and the Amazon warehouseâ€"perfect for families or professionals. Don't miss this great opportunity to own a stylish and functional home in a fantastic location.

#### **Exterior**

Exterior Wood, Stone, Vinyl

Exterior Features Park/Reserve, Public Transportation, Shopping Nearby

Roof Asphalt Shingles

Construction Wood, Stone, Vinyl Foundation Concrete Perimeter