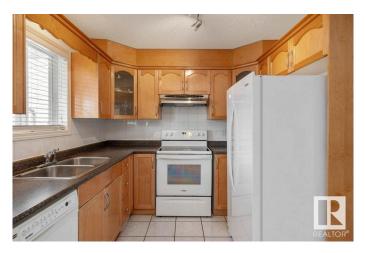

# \$325,000 - 12818 72 Street, Edmonton

MLS® #E4439062

## \$325,000

3 Bedroom, 1.50 Bathroom, 1,217 sqft Single Family on 0.00 Acres

Balwin, Edmonton, AB

Well-kept half duplex that's ready for its next chapter. The main floor features an open concept kitchen and dining area, with a spacious living/family room up front, giving plenty of room to spread out. Main floor laundry, a half bath and front entrance closet complete this level. Upstairs, you'II find three comfortable bedrooms and a full four-piece bathroom. With the good size primary bedroom boasting a walk-in closet and plenty of natural lighting. The basement is unfinished, offering a blank slate for whatever you need; extra storage, a home gym, or a future rec room, spare bedroom and bathroom. Out back, features a covered deck out the backdoor and a low maintenance backyard, leading you to your detached single garage. A solid choice for a first home owner or investor.

## **Community Information**

Address 12818 72 Street

Area Edmonton

Subdivision Balwin

City Edmonton

County ALBERTA

Province AB

Postal Code T5C 0P5