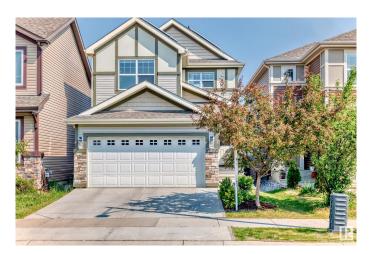

# \$548,000 - 5870 Anthony Crescent, Edmonton

MLS® #E4438991

#### \$548,000

3 Bedroom, 2.50 Bathroom, 1,579 sqft Single Family on 0.00 Acres

Allard, Edmonton, AB

Welcome to the beautiful neighborhood of Allard. This 3 bedroom, 2.5 bathroom single family house with double attached garage. Inside featuring 9 foot ceiling on the main floor, kitchen with S/S appliances, marble counter tops and island with eating bar. the upstairs features 3 bedrooms, Master with 5 pc en-suite and walk in closet, laundry is also located on the 2 nd floor. Nice big backyard with huge deck. House is upgraded with triple-pain windows and 15 solar panels on the roof ,7.35 KWT only 3 years old with 24 years of warranty 24K value.

#### **Exterior**

Exterior Wood, Stone, Vinyl

Exterior Features Fenced, Flat Site, Landscaped, Playground Nearby, Public

Transportation, Schools, Shopping Nearby

Roof Asphalt Shingles

Construction Wood, Stone, Vinyl