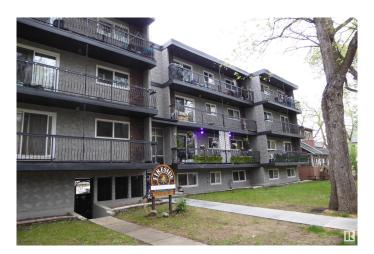

# \$89,000 - 305 10420 93 Street, Edmonton

MLS® #E4437657

### \$89,000

1 Bedroom, 1.00 Bathroom, 666 sqft Condo / Townhouse on 0.00 Acres

Boyle Street, Edmonton, AB

Experience the raising of the sun in this clean and bright 1 bedroom suite! The spacious living room is designed for comfort and enjoyment with patio doors that lead you to a roomy balcony that overlooks the east of the city. Experience the joy of cooking in this fully equipped kitchen. The cozy and bright dining room will host intimate meals for friends and family. The master bedroom is extra large to hold all your furnishing. There is a 4 piece bathroom. The flooring is durable ceramic tile and laminate flooring. This unit comes complete with 3 appliances. There is a well planned storage space that keeps everything handy, but out of sight. Fireside Condominiums is close to all amenities, with public transportation, shopping, just minutes away to the walking trails in the river valley. Walking distance to Dawson Park.

### **Exterior**

Exterior Wood, Brick, Stucco

Exterior Features Landscaped, Public Transportation, Shopping Nearby

Roof Tar & amp; Gravel

Construction Wood, Brick, Stucco

Foundation Concrete Perimeter