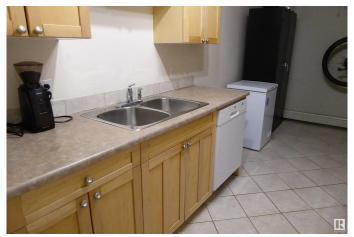

### \$89,000

1 Bedroom, 1.00 Bathroom, 666 sqft Condo / Townhouse on 0.00 Acres

Boyle Street, Edmonton, AB

Experience the raising of the sun in this clean and bright 1 bedroom suite! The spacious living room is designed for comfort and enjoyment with patio doors that lead you to a roomy balcony that overlooks the east of the city. Experience the joy of cooking in this fully equipped kitchen. The cozy and bright dining room will host intimate meals for friends and family. The master bedroom is extra large to hold all your furnishing. There is a 4 piece bathroom. The flooring is durable ceramic tile and laminate flooring. This unit comes complete with 3 appliances. There is a well planned storage space that keeps everything handy, but out of sight. Fireside Condominiums is close to all amenities, with public transportation, shopping, just minutes away to the walking trails in the river valley. Walking distance to Dawson Park.

## Interior

Appliances Dishwasher-Built-In, Microwave Hood Fan, Refrigerator, Stove-Electric

Heating Baseboard, See Remarks