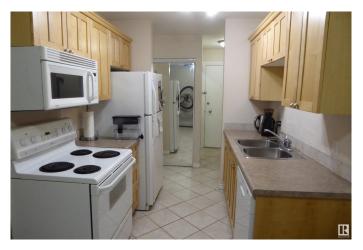

### \$89,000

1 Bedroom, 1.00 Bathroom, 666 sqft Condo / Townhouse on 0.00 Acres

Boyle Street, Edmonton, AB

Experience the raising of the sun in this clean and bright 1 bedroom suite! The spacious living room is designed for comfort and enjoyment with patio doors that lead you to a roomy balcony that overlooks the east of the city. Experience the joy of cooking in this fully equipped kitchen. The cozy and bright dining room will host intimate meals for friends and family. The master bedroom is extra large to hold all your furnishing. There is a 4 piece bathroom. The flooring is durable ceramic tile and laminate flooring. This unit comes complete with 3 appliances. There is a well planned storage space that keeps everything handy, but out of sight. Fireside Condominiums is close to all amenities, with public transportation, shopping, just minutes away to the walking trails in the river valley. Walking distance to Dawson Park.

## Interior

Appliances Dishwasher-Built-In, Microwave Hood Fan, Refrigerator, Stove-Electric

Heating Baseboard, See Remarks