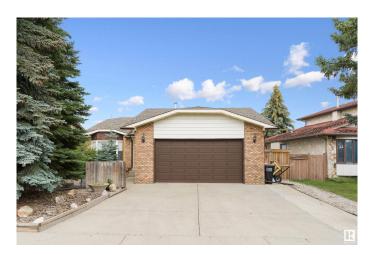

#### \$475,000

4 Bedroom, 3.00 Bathroom, 1,356 sqft Single Family on 0.00 Acres

Mayliewan, Edmonton, AB

Welcome to your next home! This beautifully maintained 1,300 sq ft bi-level residence offers a perfect blend of comfort, functionality, and outdoor living. 4 generous bedrooms – ideal for families, guests, or home office setups. 3 full bathrooms â€" no more waiting in line for the shower! Open-concept living & dining area with abundant natural light. Well-equipped kitchen with ample storage and prep space. Lower level with bonus living space â€" great for entertaining or relaxing. Covered patio – perfect for year-round BBQs, gatherings, or peaceful evenings outside. Spacious backyard â€" room to play, garden, or unwind. Attached garage and driveway parking. Nestled in a quiet, family-friendly neighborhood with easy access to schools, parks, shopping, and major routes â€" this home offers both convenience and charm.

### **Essential Information**

MLS® # E4437194

Price \$475,000

Bedrooms 4

Bathrooms 3.00

Full Baths 3

Square Footage 1,356

Acres 0.00

Year Built 1985

Type Single Family

Sub-Type Residential Attached

Style Bi-Level Status Active