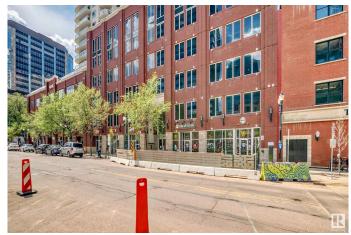

### \$269,900

2 Bedroom, 2.00 Bathroom, 866 sqft Condo / Townhouse on 0.00 Acres

Downtown (Edmonton), Edmonton, AB

The "Icon 2" is sitting in the heart of downtown on the Chic 104 street, close to Roger's Place, the Ice District and the River Valley! This Two Bedroom, Two Bathroom condo shows great and has a stunning 18th floor view of Downtown Edmonton! Some of the other features and upgrades include; Two large bedrooms, Four Piece ensuite bath, Two Walkouts onto the large 33x5.3 patio from the Primary bedroom and Living room, Walk-in Closet, Granite countertops, Ensuite laundry, titled parking and more! This is a Great Two bedroom Condo in a Fantastic Location!

## **Community Information**

Address 1803 10152 104 Street

Area Edmonton

Subdivision Downtown (Edmonton)

City Edmonton
County ALBERTA

Province AB

Postal Code T5J 0B6