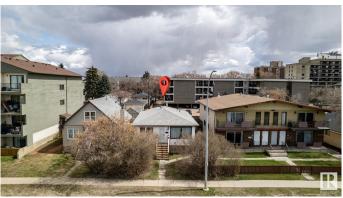

#### \$237,500

3 Bedroom, 1.00 Bathroom, 1,442 sqft Single Family on 0.00 Acres

Belvedere, Edmonton, AB

INVESTOR ALERT! This is your chance to secure a prime redevelopment opportunity in a growing area with RA8 zoning (Apartment Zoning) â€" ideal for future multi-family development. Situated on a 33 ft x 132 ft lot, this property is being sold at land value, making it a perfect buy-and-hold opportunity. Currently occupied by long-term tenants, you can earn income while planning your next build. An oversized single garage adds additional value and utility. Located steps from public transportation, close to schools, and minutes from Londonderry Mall, Clareview, and the Commonwealth Rec Centre. This property offers convenience, strong future potential, and a strategic location for your next investment. Don't miss out!