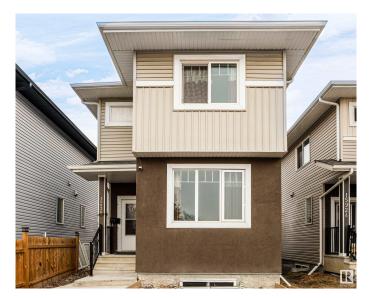

# \$489,900 - 15928 100 Avenue, Edmonton

MLS® #E4435843

## \$489,900

3 Bedroom, 2.50 Bathroom, 1,721 sqft Single Family on 0.00 Acres

Glenwood (Edmonton), Edmonton, AB

This is a single family home located in the desirable Glenwood neighbourhood. This stunning modern home boasts: 1700+ sq. ft. with bright and beautiful open-concept living space, 9 ft main ceiling, large windows throughout, luxurious chef-inspired kitchen with high-end cabinets, stainless steel appliances, and quartz countertops. 3 bedrooms, 2.5 bath, laundry room, and spacious master bedroom with walk-in closet and stunning ensuite. Easy access to Yellohead Trail, Anthony Hendey and close to downtown.

Year Built 2018

Type Single Family

Sub-Type Detached Single Family

Style 2 Storey

Status Active