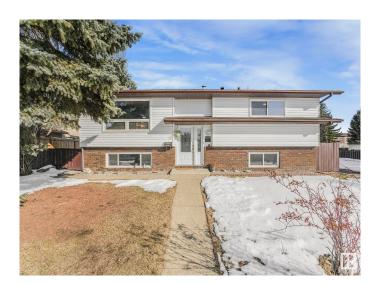

# \$400,000

4 Bedroom, 2.00 Bathroom, 1,058 sqft Single Family on 0.00 Acres

Dunluce, Edmonton, AB

The wait is over! This beautifully maintained bi-level home offers 3+1 bedrooms and 2 bathrooms, perfect for families or those needing extra space. Recent updates include newer roof, windows fence and deck. The fully finished basement presents great potential for an in-law suite. Outside, you'II find a spacious, fenced yard with fruit trees and room for RV parking. The oversized double garage is ideal for a workshop or additional storage.

Sub-Type Detached Single Family

Style Bi-Level Status Active

#### **Exterior**

Exterior Wood, Stucco

Exterior Features Back Lane, Fenced, Playground Nearby, See Remarks

Roof Asphalt Shingles

Construction Wood, Stucco

Foundation Concrete Perimeter