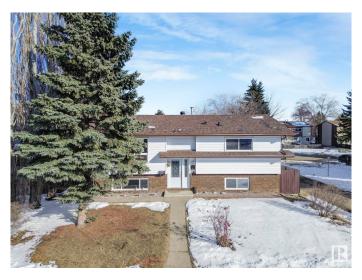

# \$400,000

4 Bedroom, 2.00 Bathroom, 1,058 sqft Single Family on 0.00 Acres

Dunluce, Edmonton, AB

The wait is over! This beautifully maintained bi-level home offers 3+1 bedrooms and 2 bathrooms, perfect for families or those needing extra space. Recent updates include newer roof, windows fence and deck. The fully finished basement presents great potential for an in-law suite. Outside, you'II find a spacious, fenced yard with fruit trees and room for RV parking. The oversized double garage is ideal for a workshop or additional storage.

#### **Exterior**

Exterior Wood, Stucco

Exterior Features Back Lane, Fenced, Playground Nearby, See Remarks

Roof Asphalt Shingles

Construction Wood, Stucco

Foundation Concrete Perimeter