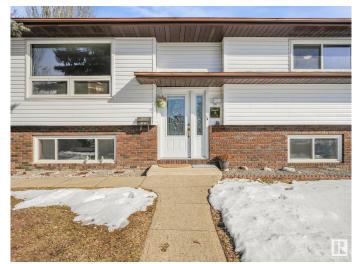

# \$400,000

4 Bedroom, 2.00 Bathroom, 1,058 sqft Single Family on 0.00 Acres

Dunluce, Edmonton, AB

The wait is over! This beautifully maintained bi-level home offers 3+1 bedrooms and 2 bathrooms, perfect for families or those needing extra space. Recent updates include newer roof, windows fence and deck. The fully finished basement presents great potential for an in-law suite. Outside, you'II find a spacious, fenced yard with fruit trees and room for RV parking. The oversized double garage is ideal for a workshop or additional storage.

#### **Exterior**

Exterior Wood, Stucco

Exterior Features Back Lane, Fenced, Playground Nearby, See Remarks

Roof Asphalt Shingles

Construction Wood, Stucco

Foundation Concrete Perimeter