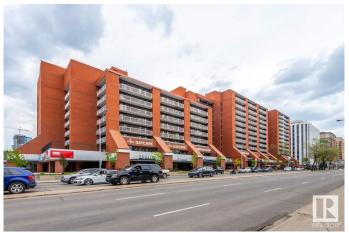

## \$125,000

1 Bedroom, 1.00 Bathroom, 787 sqft Condo / Townhouse on 0.00 Acres

Downtown (Edmonton), Edmonton, AB

Discover this upgraded one-bedroom, one-bath condo in Capital Centreâ€"downtown Edmonton's vibrant heartâ€"boasts an open, functional layout with a spacious living room opening to a large balcony, a well-equipped kitchen with ample storage, in-suite laundry, and titled underground parking, while offering unbeatable convenience: a 2-minute walk to the LRT & MacEwan University, steps from Save-On-Foods, restaurants, bars, and Rogers Place, plus building amenities including a professional gym100/year) and a recreation lounge with a TV, pool tables ,shuffleboard, and ping pong( 100/year) ideal for professionals, semi-retirees, or students in a secure, pet-friendly (board-approved) communityâ€"a must-see urban lifestyle opportunity

## **Exterior**

Exterior Concrete, Brick

Exterior Features Public Transportation, Shopping Nearby, View City, View Downtown

Roof Tar & amp; Gravel

Construction Concrete, Brick

Foundation Concrete Perimeter