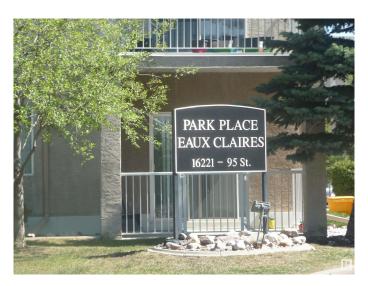

## \$174,670

2 Bedroom, 2.00 Bathroom, 873 sqft Condo / Townhouse on 0.00 Acres

Eaux Claires, Edmonton, AB

Two bedroom, 2 bathroom condo with in-suite laundry and assigned parking. Situated within walking distance of offices, shops, restaurants, and more - yet a couple of blocks away from a main street. This home has been well cared for and is ready for a new owner very soon.