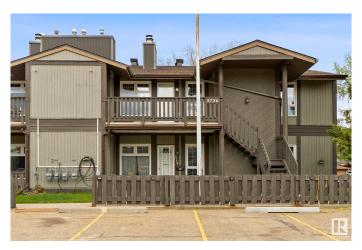

# \$204,900

2 Bedroom, 1.00 Bathroom, 1,141 sqft Condo / Townhouse on 0.00 Acres

Gariepy, Edmonton, AB

Located in one of the West End's most serene and prestigious neighborhoods Gariepy (Lessard). This upper-level corner unit offers the perfect blend of comfort, space, and convenience. Boasting 1,140 sq ft, the home features two spacious bedrooms, each with walk-in closets, a full 4-piece bathroom, and a versatile den ideal for a home office, study, or guest room. The open concept layout is filled with natural light and includes a private front facing balcony and two parking stalls. Located in a beautifully maintained complex with mature trees, you'II enjoy quick access to transit, parks, shopping, schools, West Edmonton Mall, and the Whitemud. An excellent opportunity for first time buyers, downsizers, or investors!

#### **Amenities**

Amenities Closet Organizers, Deck, Front Porch, Parking-Visitor, Vinyl Windows

Parking 2 Outdoor Stalls

## **Exterior**

Exterior Wood, Asphalt

Exterior Features Golf Nearby, Park/Reserve, Playground Nearby, Public Transportation,

Schools, Shopping Nearby, See Remarks

Roof Asphalt Shingles
Construction Wood, Asphalt