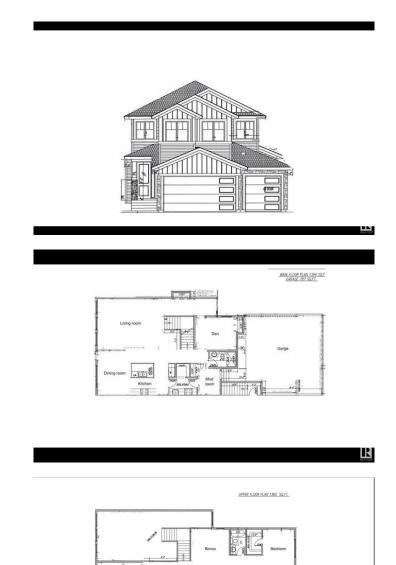

#### \$875,000

4 Bedroom, 4.00 Bathroom, 2,754 sqft Single Family on 0.00 Acres

Keswick Area, Edmonton, AB

This stunning residence seamlessly combines elegance and functionality across its expansive 2754 sqft. The main level welcomes you with convenience and flexibility, leading you into an impressively spacious living area accentuated by an open-to-below space, fostering a warm and inviting atmosphere. The stylish kitchen stands as a testament to modern design, boasting dual-tone cabinets, elegant quartz countertops, and the added functionality of a separate spice kitchen. Ascending to the second floor, prepare to indulge in comfort and opulence. Two master bedrooms, each with its private ensuite, offer a blend of privacy and luxury unparalleled. Bedroom 3 and the bonus room share a common bathroom, ensuring convenience for all occupants. Moreover, convenience extends beyond the home's walls, with easy access to Anthony Henday. Home available for customizations until drywalled.

#### **Essential Information**

MLS® # E4434174 Price \$875,000

Bedrooms 4

Bathrooms 4.00

Full Baths 4

Square Footage 2,754
Acres 0.00
Year Built 2024

Type Single Family

Sub-Type Detached Single Family

Style 2 Storey
Status Active

#### Interior

Interior Features ensuite bathroom

Appliances See Remarks

Heating Forced Air-1, Natural Gas

Stories 2

Has Basement Yes

Basement Full, Unfinished