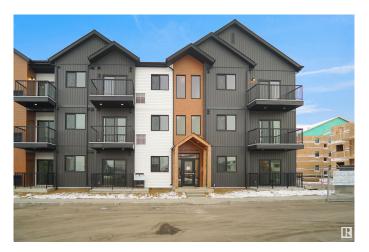

# \$179,998 - 101 9207 228 Street, Edmonton

MLS® #E4433642

#### \$179,998

1 Bedroom, 1.00 Bathroom, 565 sqft Condo / Townhouse on 0.00 Acres

Secord, Edmonton, AB

Welcome to Nordic Village in Secord, where we master the art of Scandinavian design. This urban flat is StreetSide Developments "Lykke" model which has modern Nordic farmhouse architecture and energy efficient construction, our maintenance free townhomes & urban flats offer the amenities you need â€" without the big price tag. Here's what you can expect to find in this exciting new West Edmonton community. Modern finishes including quartz counters & vinyl plank flooring. Ample visitor parking, close to all amenities and much more. This unit includes a packaged terminal air conditioner and stainless steel appliances. \*\*\* This unit is under construction and will be complete in early 2026, photos used are from the same floor model but colors and finishings may vary \*\*\*

#### **Essential Information**

MLS® # E4433642 Price \$179,998

Bedrooms 1

Bathrooms 1.00

Full Baths 1

Square Footage 565

Acres 0.00

Year Built 2025