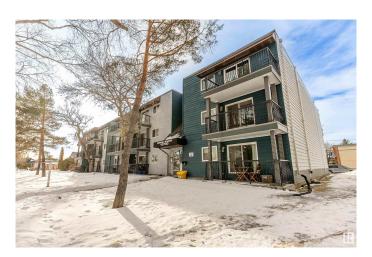

# \$110,000 - 308 10730 112 Street, Edmonton

MLS® #E4433394

## \$110,000

1 Bedroom, 1.00 Bathroom, 706 sqft Condo / Townhouse on 0.00 Acres

Queen Mary Park, Edmonton, AB

Welcome to this beautifully renovated top-floor condo, ideally situated in the vibrant Queen Mary Park, downtown Edmonton. This unit has been updated this year with fresh paint throughout, brand new flooring, fully renovated bathroom, a brand new washer and dryer, and upgraded kitchen appliances. This west facing unit offers lots of natural sunlight through the large patio windows. Additional highlights include in-suite laundry for your convenience, a generous storage room for all your extras, an assigned parking stall and a spacious balcony for outdoor living. This condo offers the perfect blend of modern updates in an unbeatable location, walking distance to Macewan University, Ice District and 104 Street amenities.

#### **Exterior**

Exterior Wood, Vinyl

Exterior Features Public Transportation, Schools, Shopping Nearby, See Remarks

Roof Asphalt Shingles

Construction Wood, Vinyl

Foundation Concrete Perimeter