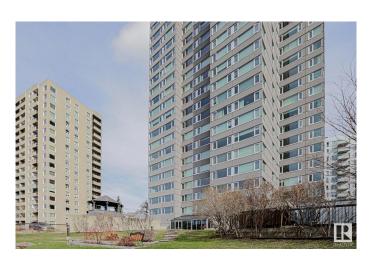

Type Condo / Townhouse

Sub-Type Apartment High Rise

Style Single Level Apartment

Status Active

# of Stories 23 Stories 1

Has Basement Yes

Basement None, No Basement

#### **Exterior**

Exterior Concrete, Stucco

Exterior Features Golf Nearby, Landscaped, No Back Lane, Picnic Area, River Valley

View, River View, Shopping Nearby, View City

Roof Flat

Construction Concrete, Stucco
Foundation Concrete Perimeter