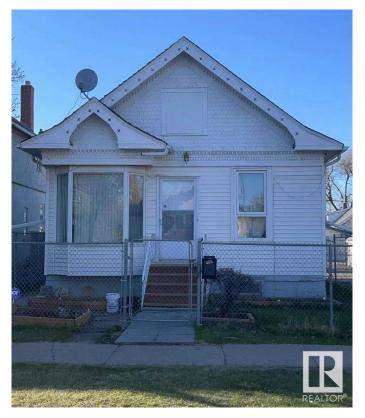

# \$229,000 - 9332 106a Avenue, Edmonton

MLS® #E4433150

### \$229,000

2 Bedroom, 1.50 Bathroom, 889 sqft Single Family on 0.00 Acres

Mccauley, Edmonton, AB

GREAT INVESTMENT PROPERTY LOCATED AT CENTRAL EDMONTON. This cute Bungalow have 2 bedroom, 1.5 bath, advanced modem kitchen, living & dining area. Double paned windows, gorgeous laminate floorings. WHOLE HOUSE RENO FOUR YEARS AGO. The yard has new designed raised garden beds and fenced parking. City also plan to build a bicycle lane ahead of the house. Walk to grocery store, restaurant and bus stops. Easy access to downtown, south side and all amenities! Don't miss out this low affordable house!

Built in 1908

# **Community Information**

Address 9332 106a Avenue

Area Edmonton
Subdivision Mccauley
City Edmonton
County ALBERTA

Province AB

Postal Code T5H 0S7

# **Exterior**

Exterior Wood, Vinyl

Exterior Features Back Lane, Fenced, Public Transportation, Schools, Shopping Nearby,

See Remarks

Roof Asphalt Shingles

Construction Wood, Vinyl

Foundation Concrete Perimeter