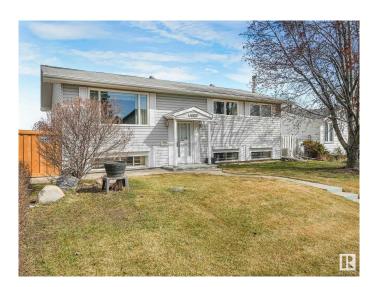

#### \$395.000

4 Bedroom, 2.00 Bathroom, 1,067 sqft Single Family on 0.00 Acres

Kildare, Edmonton, AB

Wonderfully maintained original owner bi-level in Kildare. Built in 1968 this home features a bright and welcoming main floor with large west facing living room, large eat-in kitchen with plenty of storage and cooking spaces, formal dining room, a large primary bedroom, four piece main bathroom, and two additional main floor bedrooms. The fully finished basement has both front and back staircases. a massive fourth bedroom, three piece bathroom, large family room, and a craft or hobby work area. The east facing backyard has a large deck, is nicely landscaped with flower beds, and has a large double detached garage and also an oversized driveway that can park three cars.

#### **Exterior**

Exterior Wood, Vinyl

Exterior Features Fenced, Landscaped, Public Transportation, Schools, Shopping Nearby,

See Remarks

Roof Asphalt Shingles

Construction Wood, Vinyl

Foundation Concrete Perimeter