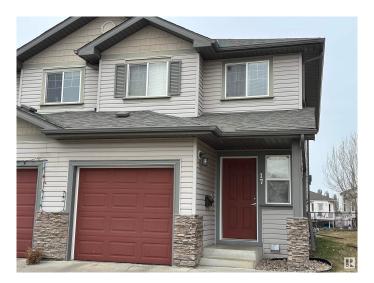

# \$329,900 - 17 2816 34 Avenue, Edmonton

MLS® #E4433061

#### \$329,900

3 Bedroom, 3.50 Bathroom, 1,211 sqft Condo / Townhouse on 0.00 Acres

Wild Rose, Edmonton, AB

Welcome to this well maintained 2 storey, air conditioned end unit townhouse condominium with attached garage in the community of Wild Rose. This unit offers a primary bedroom with ensuite full bathroom in the second floor, and a second bedroom with access to the hallway full bathroom. The open concept main floor welcomes you with your cooking, dining and entertainment needs. The basement is finished and completed with a bedroom, full bathroom and a steam room. A concrete patio at the backyard awaits your outdoor furniture. Walking trails (Millcreek Ravine), public transportation and shopping nearby.