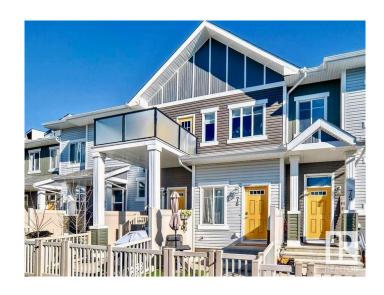

## \$259,900 - 76 2905 141 Street, Edmonton

MLS® #E4432464

## \$259,900

2 Bedroom, 1.00 Bathroom, 816 sqft Condo / Townhouse on 0.00 Acres

Chappelle Area, Edmonton, AB

Welcome to this beautiful and versatile open-concept townhome. This near-perfect condition home includes a spacious living room, modern kitchen with island, 2 bedrooms, bathroom, and lots of room for storage space. Some high-quality finishes include an updated entrance glass rail, stainless steel appliances, and laminate flooring. There's also main-level laundry, a private front yard, an attached 2-car tandem garage and plus low condo fees! You will be close to a beautiful golf course and also have access to Chappelle Gardens exclusive amenities, recreation centre, skating rink, etc. Conveniently walking distance from serene ponds, community gardens, and walking paths, plus easy access to schools, public transit & Henday. This is a great investment and listed to sell!

Built in 2016