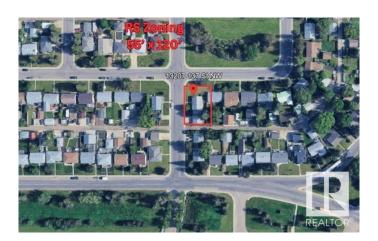

## \$320,000

3 Bedroom, 1.00 Bathroom, 981 sqft Single Family on 0.00 Acres

Wellington, Edmonton, AB

55'x120' RS Zoned CORNER LOT in Wellington! This property is ideal for future investment & is located across the street from a large park. It is a 3 bedroom, 1 bath home with a large double detached garage. There is also an additional unfinished bonus room that is not included in measurements. A full renovation was done in 2010 with kitchen, floors, bath & windows. Furnace (2013) & Hot Water Tank (2023).

## **Community Information**

Address 13207 137 Street

Area Edmonton
Subdivision Wellington
City Edmonton
County ALBERTA

Province AB

Postal Code T5L 2A8

Lot Description 55'x120'

Roof Asphalt Shingles

Construction Wood, Vinyl

Foundation Concrete Perimeter