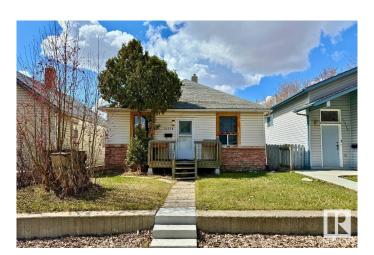

## \$180,000

2 Bedroom, 1.00 Bathroom, 931 sqft Single Family on 0.00 Acres

Calder, Edmonton, AB

Opportunity knocksâ€"for those with vision and a tool belt. This home needs work, no doubt about it, but it offers a blank canvas for the savvy investor or buyer willing to roll up their sleeves. With a newer hot water tank and furnace already in place, some of the heavy lifting is done. The rest? Well, that's where your creativity (and elbow grease) comes in. Priced to reflect the condition, this is a chance to add serious valueâ€"but it's not for the timid

Sub-Type Detached Single Family

Style Bungalow

Status Active

#### **Exterior**

Exterior Wood, Stone, Vinyl

Exterior Features Back Lane, Fenced, Playground Nearby, Public Transportation, Schools,

Shopping Nearby

Roof Asphalt Shingles

Construction Wood, Stone, Vinyl

Foundation Concrete Perimeter