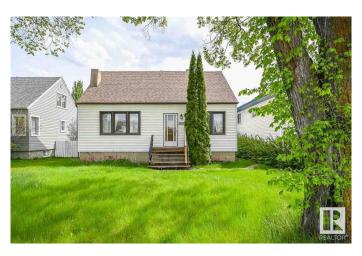

# \$599,900 - 11251 76 Avenue, Edmonton

MLS® #E4431540

#### \$599,900

7 Bedroom, 2.00 Bathroom, 1,227 sqft Single Family on 0.00 Acres

McKernan, Edmonton, AB

LOCATION! Attn: INVESTORS, BUILDERS & DEVELOPERS! Prime 46' X 118' Lot in one of the most sought-after McKernan neighborhood! Build a duplex or 3 Townhouses (6 UNITS TOTAL!) \*See pictures\*. Situated in a prime location; steps away from a school with a huge playground and basketball court across the street, it ensures convenience and accessibility being only 3 minutes to LRT station and 15 minutes walking distance to University of Alberta and University hospital. Featuring a house on a spacious lot, it's an ideal canvas for those looking to capitalize on the area's high demand. The neighborhood's charm and desirability enhance its appeal, making it a rare find for investors or developers aiming for significant returns. Don't miss the chance to transform this space into a profitable investment or your dream project. Property sold as is where is.

#### **Essential Information**

MLS® # E4431540 Price \$599,900

Bedrooms 7

Bathrooms 2.00

Full Baths 2

Square Footage 1,227 Acres 0.00 Year Built 1949

Type Single Family

Sub-Type Detached Single Family