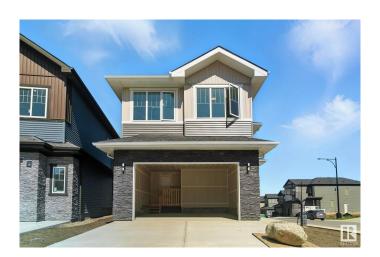

#### \$749,900

5 Bedroom, 3.00 Bathroom, 2,465 sqft Single Family on 0.00 Acres

Hawks Ridge, Edmonton, AB

Brand new build 2464 Sq Ft 2 storey home on a corner lot with a private and amazing location backing a quiet walking path, treeline and protected green space. This home has a open concept with 4 bedrooms upstairs with a beautiful ensuite bath with tub and enclosed modern glass shower and second floor laundry and also a large bonus room overlooking a modern concept main floor with high ceilings and modern finishing's. The home also features a SEPERATE SIDE ENTRANCE to basement with potential for a legal secondary suite. The main floor also has a 5th bedroom/Den area and a beautiful kitchen area with large mud room and walk through pantry and a full bath on the main. This home is amazing and provides perfect spaces for a growing family.

## **Exterior**

Exterior Wood, Vinyl

Exterior Features Cul-De-Sac, See Remarks

Roof Asphalt Shingles

Construction Wood, Vinyl

Foundation Concrete Perimeter