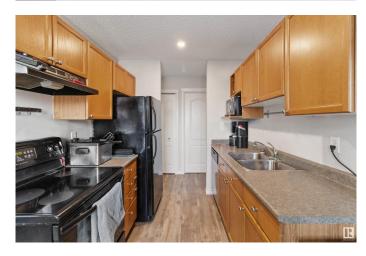

#### \$136,900

2 Bedroom, 1.00 Bathroom, 795 sqft Condo / Townhouse on 0.00 Acres

Alexandra Park, Leduc, AB

Opportunity Knocks! Fire Your Landlord own this bright & airy condo. Possibly Less THAN RENT w Water & Heat INCLUDED! Are u a 1st TIME BUYER/INVESTOR? This charming condo is for U. Includes cozy galley kitchen,newer flooring,2 spacious bedrooms & bathroom. Open-concept living room flows effortlessly to YOUR private balcony, making it the ideal spot to unwind. Sunlight pours through large windows, creates a warm & inviting atmosphere. Convenient IN-SUITE Laundry & low Condo FEES, this well-managed gem awaits U. Located a hop, skip & jump from Leduc's downtown, you're near restaurants, shopping, schools & EZ freeway/YEG airport access.

#### Interior

Appliances Dishwasher-Built-In, Refrigerator

Heating Baseboard, Electric