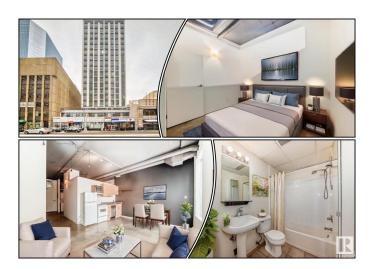

# \$119,900 - 1011 10024 Jasper Avenue, Edmonton

MLS® #E4428043

### \$119,900

1 Bedroom, 1.00 Bathroom, 474 sqft Condo / Townhouse on 0.00 Acres

Downtown (Edmonton), Edmonton, AB

Exceptional location! Embrace a lifestyle of ultimate urban convenience! Enjoy a beautiful south facing view of down town Edmonton from the 10th floor or take a leisurely walk along trendy Jasper Ave, where you'll find dining, coffee shops, pubs, and great shopping. This modern one-bedroom unit boasts an open floor plan with bright south-facing windows, flooding the space with natural light. It also includes the added convenience of in-suite laundry. With an LRT station right below, you have easy access to the University of Alberta and are within walking distance of Grant MacEwan University.

# **Exterior**

Exterior Steel, Concrete, Stucco

Exterior Features Public Transportation, Shopping Nearby, View Downtown

Roof Tar & T

Construction Steel, Concrete, Stucco

Foundation Concrete Perimeter