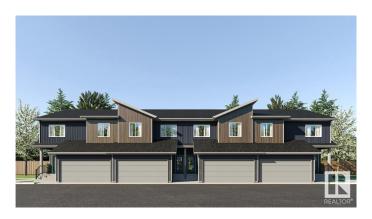

### \$474,900

3 Bedroom, 2.50 Bathroom, 1,668 sqft Condo / Townhouse on 0.00 Acres

Mattson, Edmonton, AB

Welcome to the Equinox, one of four double-attached garage townhome units at The Rise at Mattson! Unit 5 is an end unit within a fourplex, meaning it includes a separate side entrance to accommodate a future potential development! EQUINOX FEATURES: Coastal Contemporary Exterior Separate Side Entry Gorgeous Galley Kitchen Cozy Dining Nook + Living Room Spacious Loft + 3 Bedrooms Upstairs 3-piece Primary Ensuite + Walk-in Closet Please note the virtual tour, animation, and 3D renderings are for illustrative purposes. This 57-unit project features multiple units at different stages of construction. . Photos are representative.

## Interior

Interior Features ensuite bathroom

Appliances Hood Fan, Oven-Microwave Heating Forced Air-1, Natural Gas

Stories 2 Has Basement Yes

Basement Full, Unfinished