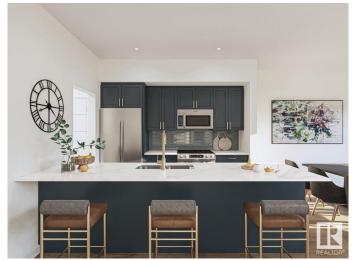

### \$474,900

3 Bedroom, 2.50 Bathroom, 1,668 sqft Condo / Townhouse on 0.00 Acres

Mattson, Edmonton, AB

Welcome to the Equinox, one of four double-attached garage townhome units at The Rise at Mattson! Unit 5 is an end unit within a fourplex, meaning it includes a separate side entrance to accommodate a future potential development! EQUINOX FEATURES: Coastal Contemporary Exterior Separate Side Entry Gorgeous Galley Kitchen Cozy Dining Nook + Living Room Spacious Loft + 3 Bedrooms Upstairs 3-piece Primary Ensuite + Walk-in Closet Please note the virtual tour, animation, and 3D renderings are for illustrative purposes. This 57-unit project features multiple units at different stages of construction. . Photos are representative.

## Interior

Interior Features ensuite bathroom

Appliances Hood Fan, Oven-Microwave Heating Forced Air-1, Natural Gas

Stories 2 Has Basement Yes

Basement Full, Unfinished