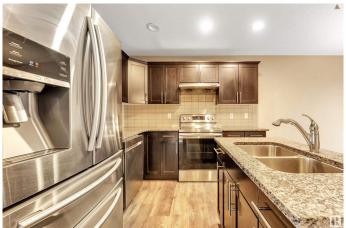

### \$445,000

3 Bedroom, 2.50 Bathroom, 1,337 sqft Single Family on 0.00 Acres

Tamarack, Edmonton, AB

Located in the family-friendly community of Tamarack, this home offers convenience with schools, parks, shopping, and major roadways just minutes away. The spacious interior features dark brown vinyl plank flooring, a cozy 36" fireplace with a custom mantle, and a stunning kitchen with granite countertops, a corner pantry, and a full-height tile backsplash. Upstairs, enjoy a master retreat with a 4-piece ensuite, plus three additional bedrooms and a main 4-piece bathroom. Perfect for family living. THE HOUSE HAS FRESH PAINT AND STAINLESS STEEL APPLIANCES!!