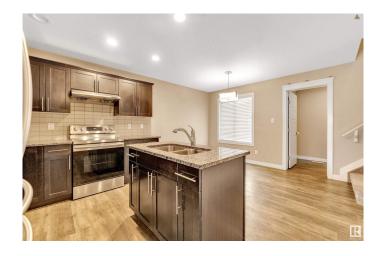

### \$445,000

3 Bedroom, 2.50 Bathroom, 1,337 sqft Single Family on 0.00 Acres

Tamarack, Edmonton, AB

Located in the family-friendly community of Tamarack, this home offers convenience with schools, parks, shopping, and major roadways just minutes away. The spacious interior features dark brown vinyl plank flooring, a cozy 36" fireplace with a custom mantle, and a stunning kitchen with granite countertops, a corner pantry, and a full-height tile backsplash. Upstairs, enjoy a master retreat with a 4-piece ensuite, plus three additional bedrooms and a main 4-piece bathroom. Perfect for family living. THE HOUSE HAS FRESH PAINT AND STAINLESS STEEL APPLIANCES!!