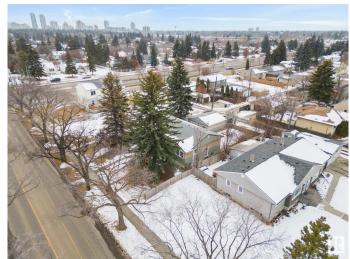

#### \$599,900

2 Bedroom, 4.00 Bathroom, 1,576 sqft Single Family on 0.00 Acres

Prince Rupert, Edmonton, AB

4PLEX!!!! Calling all investors!!! Now is the time to invest in Edmonton in this well located 4plex close to downtown on a RS zoned 754 sq m2 lot. The upper units have 2 bed 1 bath and the lower units are 1 bed 1 bath. This property has had some upgrades over the years including new shingles (last year), HWT, one new furnace, weeping tile and sump (approx 10 years ago), some windows, and various renovations to each unit. The property also features a double heated garage and plenty of parking out back. This amazing starter investment property is close to GMAC and NAIT, blocks from downtown and a short drive to the Royal Alex. Rent it out, live in it, or use the income as a holding property until you want to redevelop.

## **Community Information**

Address 11112/11116 116 Street

Area Edmonton

Subdivision Prince Rupert

City Edmonton
County ALBERTA

Province AB

Postal Code T5G 2V6

#### **Exterior**

Exterior Wood, Stucco

Exterior Features Back Lane, Flat Site, Public Swimming Pool, Public Transportation,

Schools, Shopping Nearby, View Downtown

Roof Asphalt Shingles

Construction Wood, Stucco