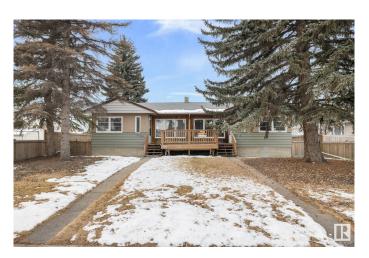

#### \$599,900

2 Bedroom, 4.00 Bathroom, 1,576 sqft Single Family on 0.00 Acres

Prince Rupert, Edmonton, AB

4PLEX!!!! Calling all investors!!! Now is the time to invest in Edmonton in this well located 4plex close to downtown on a RS zoned 754 sq m2 lot. The upper units have 2 bed 1 bath and the lower units are 1 bed 1 bath. This property has had some upgrades over the years including new shingles (last year), HWT, one new furnace, weeping tile and sump (approx 10 years ago), some windows, and various renovations to each unit. The property also features a double heated garage and plenty of parking out back. This amazing starter investment property is close to GMAC and NAIT, blocks from downtown and a short drive to the Royal Alex. Rent it out, live in it, or use the income as a holding property until you want to redevelop.

Style Bungalow

Status Active

#### **Exterior**

Exterior Wood, Stucco

Exterior Features Back Lane, Flat Site, Public Swimming Pool, Public Transportation,

Schools, Shopping Nearby, View Downtown

Roof Asphalt Shingles

Construction Wood, Stucco