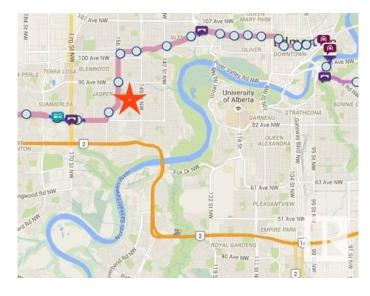

#### \$450,000

5 Bedroom, 2.00 Bathroom, 971 sqft Single Family on 0.00 Acres

Jasper Park, Edmonton, AB

Attention Families, Developers and Investors! This well-maintained home on a 50' x 148' lot in Jasper Park offers 687 sq/m of prime redevelopment potential. Featuring a double detached garage, west-facing backyard, front driveway, and rear alley access, it's ideal for families, tenants, or developers seeking their next multi-unit project. Conveniently located near West Edmonton Mall, Whitemud Drive, Downtown, and the upcoming West Valley LRT line. Don't miss this excellent opportunity!

## **Community Information**

Address 9106 153 Street

Area Edmonton

Subdivision Jasper Park Edmonton

County **ALBERTA** 

**Province** AB

Postal Code T5R 1P6