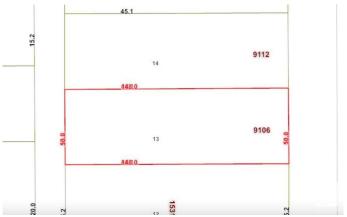

#### \$450,000

5 Bedroom, 2.00 Bathroom, 971 sqft Single Family on 0.00 Acres

Jasper Park, Edmonton, AB

Attention Families, Developers and Investors! This well-maintained home on a 50' x 148' lot in Jasper Park offers 687 sq/m of prime redevelopment potential. Featuring a double detached garage, west-facing backyard, front driveway, and rear alley access, it's ideal for families, tenants, or developers seeking their next multi-unit project. Conveniently located near West Edmonton Mall, Whitemud Drive, Downtown, and the upcoming West Valley LRT line. Don't miss this excellent opportunity!

## **Community Information**

Address 9106 153 Street

Area Edmonton

Subdivision Jasper Park Edmonton

County **ALBERTA** 

**Province** AB

Postal Code T5R 1P6