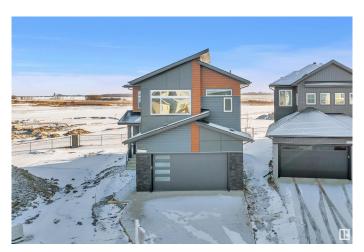

#### \$699.000

5 Bedroom, 4.00 Bathroom, 2,497 sqft Single Family on 0.00 Acres

Woodbend, Leduc, AB

READY TO MOVE In || DOUBLE CAR **GARAGE Upgraded BRAND New Detached** Home | 5 BED 4 BATH | Main door entrance leads you to Open to above Living area. Family area with beautiful feature wall & fireplace. Main floor bedroom and full bathroom. BEAUTIFUL EXTENDED kitchen with Centre island. HUGE Spice Kitchen with lot of cabinets. Dining nook with access to backyard . Oak staircase leading to bonus room with feature wall. Huge Primary br with stunning feature wall, indent ceiling, 5pc fully custom ensuite & W/I closet . Bedroom 2 & Bedroom 3 with jack & jill bathroom. Bedroom 4 with common bathroom. Laundry on 2nd floor with sink. Side entrance for basement. This house checks off all the columns.

#### **Essential Information**

MLS® # E4426759 Price \$699,000

Bedrooms 5

Bathrooms 4.00

Full Baths 4

Square Footage 2,497 Acres 0.00

Year Built 2024

Type Single Family

#### **Exterior**

Exterior Wood, Vinyl

Exterior Features Airport Nearby, Schools, Shopping Nearby

Roof Asphalt Shingles

Construction Wood, Vinyl

Foundation Concrete Perimeter