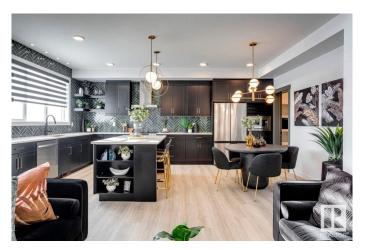

#### \$734,925

4 Bedroom, 3.00 Bathroom, 2,086 sqft Single Family on 0.00 Acres

The Uplands, Edmonton, AB

Your best life begins with a home that inspires you. Presenting the Newport by Parkwood Homes located in the scenic SW community of the Uplands. This thoughtfully designed home is not only built to the highest quality, but is also tastefully finished for those searching within a shorter timeline, but don't want to compromise on style, or wait to build from scratch. With a west facing back yard backing onto a beautiful pond, you'll have sunshine flooding through the home through the over sized windows, and open to below floorplan. Featuring a main floor bedroom and bathroom, upper floor laundry, spacious bedrooms, and standards that may otherwise be considered upgrades. Photos are representative

#### **Essential Information**

MLS® # E4425445 Price \$734,925

Bedrooms 4

Bathrooms 3.00

Full Baths 3

Square Footage 2,086

Acres 0.00

Year Built 2025

## Interior

Interior Features ensuite bathroom

Appliances Hood Fan, Oven-Microwave Heating Forced Air-1, Natural Gas

Fireplace Yes

Fireplaces Insert

Stories 2

Has Basement Yes

Basement Full, Unfinished

### **Exterior**

Exterior Wood, Stone, Vinyl

Exterior Features Cul-De-Sac, Park/Reserve, Schools, Shopping Nearby

Roof Asphalt Shingles
Construction Wood, Stone, Vinyl
Foundation Concrete Perimeter