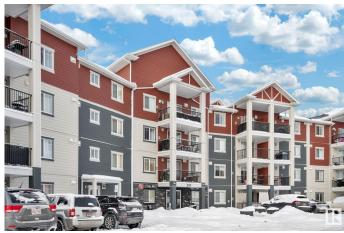

#### \$149,900

1 Bedroom, 1.00 Bathroom, 549 sqft Condo / Townhouse on 0.00 Acres

South Terwillegar, Edmonton, AB

Stop renting and start owning! This fantastic ground-floor 1-bedroom condo in South Terwillegar is the perfect place to call home. Featuring an open kitchen, cozy living room, spacious bedroom, and newer vinyl flooring with fresh paint, this unit is move-in ready. Enjoy your own private patio space, convenient in-suite laundry, and easy access to the Terwillegar Rec Centre, Ambleside shopping, groceries, transit, the Henday, and more! The building offers a fitness room, and the unit includes one above-ground parking stall. Plus, the low condo fee of just \$349.50 covers heat, water, and sewer. Don't miss out!

Type Condo / Townhouse

Sub-Type Lowrise Apartment

Style Single Level Apartment

Status Active

#### **Exterior**

Exterior Wood, Vinyl

Exterior Features Flat Site, Landscaped, Public Transportation, Schools, Shopping Nearby

Roof Asphalt Shingles

Construction Wood, Vinyl

Foundation Concrete Perimeter