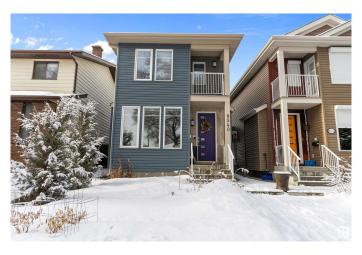

# \$725,000 - 8540 89st, Edmonton

MLS® #E4422290

#### \$725,000

4 Bedroom, 3.50 Bathroom, 1,729 sqft Single Family on 0.00 Acres

Bonnie Doon, Edmonton, AB

This charming 1,728 sq ft, 2-story home in Boonie Doon offers a spacious layout with three bedrooms, including a master suite with en-suite, and a bright, open main floor with living, dining, and kitchen areas. The legal basement suite provides a private, self-contained one-bedroom living space with its own entrance, full kitchen, and bathroomâ€"perfect for rental income or extended family. Set in a quiet, family-friendly neighbourhood, the property features a beautiful garden in the front yard and well-maintained landscaping, all within easy reach of parks, schools, and local amenities.

Built in 2016

#### **Exterior**

Exterior Wood, Vinyl

Exterior Features Low Maintenance Landscape, Park/Reserve, Playground Nearby, Public

Swimming Pool, Public Transportation, Schools, Shopping Nearby

Roof Asphalt Shingles